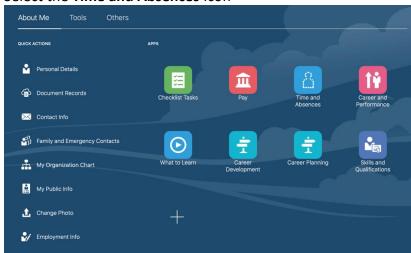

## **How to Enter Time in myHR**

- 1. Go to: my.creighton.edu
  - a. Sign in using your BLUE Credentials
    - i. NETID@creighton.edu
    - ii. Blue password

- 2. You are brought to the landing page of myHR. Employees will see the following icons:
  - a. Checklist Tasks
  - **b.** Pay
  - c. Time and Absences
  - d. Career and Performance
  - e. What to Learn
  - f. Career Development
  - g. Career Planning
  - h. Skills and Qualifications
- 3. Select the Time and Absences Icon

- **4.** You will see the following options:
  - a. Existing Time Cards
  - **b.** Schedule Absence
  - c. Absence Records
- 5. Select 'Existing Time Cards'

6. To create a new time card, select the '+' sign