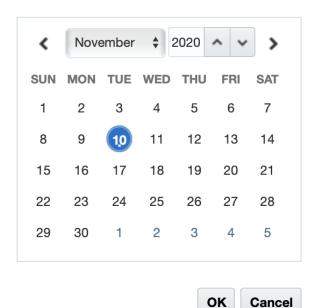

7. A calendar will pop up on the screen, select today's date and press 'OK'

- 9. To enter time, select your 'Assignment Number' by clicking on the drop down arrow.
  - a. If you have multiple assignments, multiple Assignment Numbers will appear