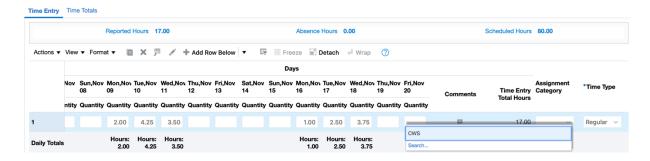

11. If you are working with multiple assignments within the pay period, select the '+ Add Row Below'

**12.** A second row will appear and you can select the correct 'Assignment Number,' 'Department Name,' and 'Assignment Category' then enter your hours.

- 13. Before you submit your time card, you must 'Save' before selecting 'Next.'
  - a. If you don't 'Save' before you submit, your time card will not submit to payroll.

14. Once your hours are reported for the pay period, select 'Next.'