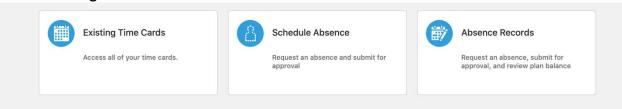

- **4.** You will see the following options:
  - a. Existing Time Cards
  - **b.** Schedule Absence
  - c. Absence Records
- 5. Select 'Existing Time Cards'

6. To create a new time card, select the '+' sign