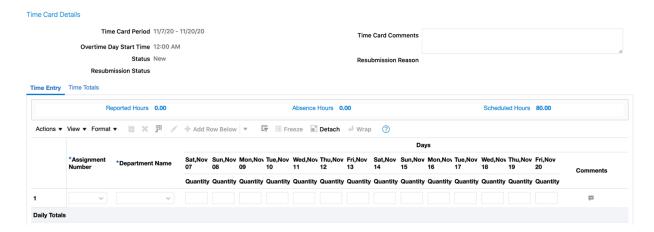

7. A calendar will pop up on the screen, select today's date and press 'OK'

- 9. To enter time, select your 'Assignment Number' by clicking on the drop down arrow.
  - a. If you have multiple assignments, multiple Assignment Numbers will appear

- **10.** Enter your hours worked for the pay period for the specific assignment.
  - **a.** For students with multiple assignments, select your number, then view your department name and assignment category. They will populate with the correct department name and assignment category.
  - **b.** Hours are entered to the minute