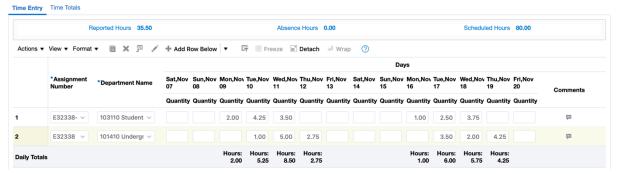

- **10.** Enter your hours worked for the pay period for the specific assignment.
  - **a.** For students with multiple assignments, select your number, then view your department name and assignment category. They will populate with the correct department name and assignment category.
  - **b.** Hours are entered to the minute

11. If you are working with multiple assignments within the pay period, select the '+ Add Row Below'

**12.** A second row will appear and you can select the correct 'Assignment Number,' 'Department Name,' and 'Assignment Category' then enter your hours.