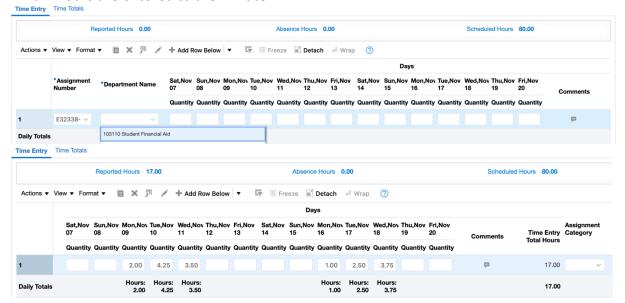

- **10.** Enter your hours worked for the pay period for the specific assignment.
  - **a.** For students with multiple assignments, select your number, then view your department name and assignment category. They will populate with the correct department name and assignment category.
  - **b.** Hours are entered to the minute

11. If you are working with multiple assignments within the pay period, select the '+ Add Row Below'

**12.** A second row will appear and you can select the correct 'Assignment Number,' 'Department Name,' and 'Assignment Category' then enter your hours.