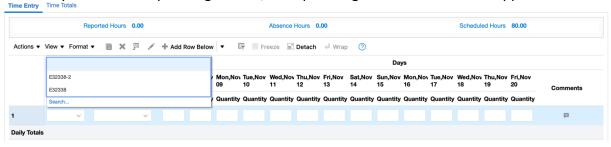

7. A calendar will pop up on the screen, select today's date and press 'OK'

- 9. To enter time, select your 'Assignment Number' by clicking on the drop down arrow.
  - a. If you have multiple assignments, multiple Assignment Numbers will appear

- **10.** Enter your hours worked for the pay period for the specific assignment.
  - **a.** For students with multiple assignments, select your number, then view your department name and assignment category. They will populate with the correct department name and assignment category.
  - **b.** Hours are entered to the minute