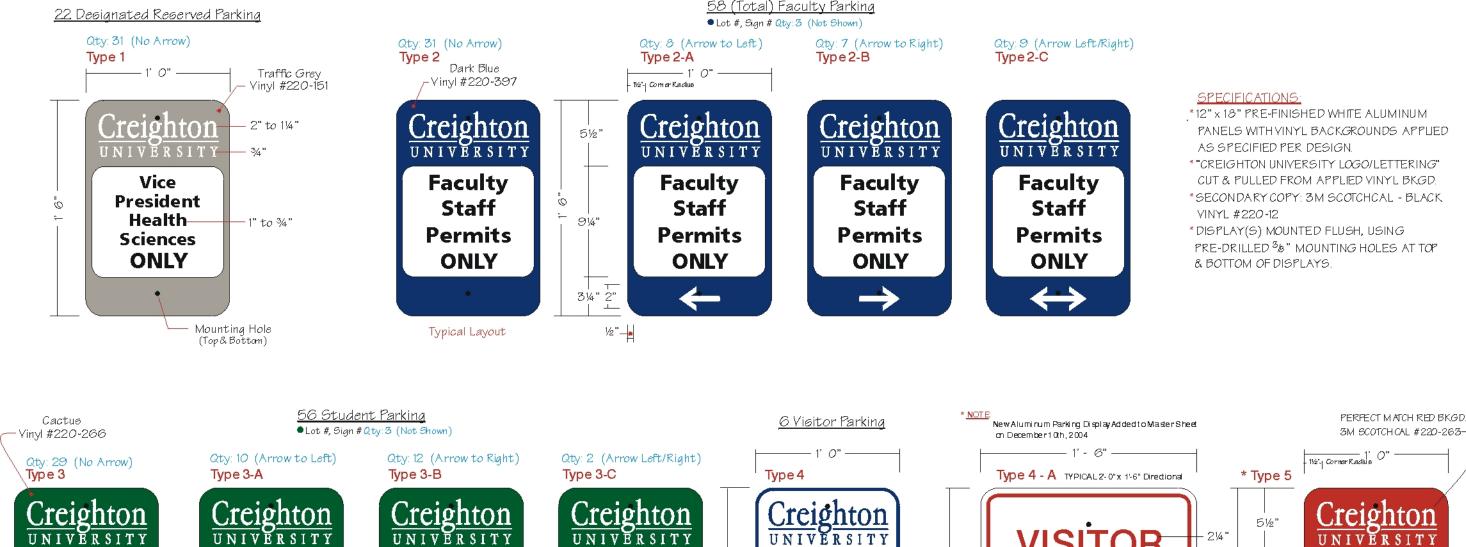

Student

Student

**Permits** 

**ONLY** 

Student

Student

**PARKING** ő Ö LOADING **Permits Permits Permits** 914" **Parking ZONE** Ö **ONLY ONLY ONLY** Visitors Must Sign In-Inside the West Lobby of the Criss Health Science Building Ñ **ONLY** 314" 2" Unauthorized Vehicles May Be Towed. Cáll 280-2104 Color to be Determined - 1½" BLACK COPY To Reclaim Vehicles 3M SCOTCHCAL #220-12 Exterior Directional Parking Displays \*Caution / Warning Scale: 1½" = 1'-0" Information See Design #19816