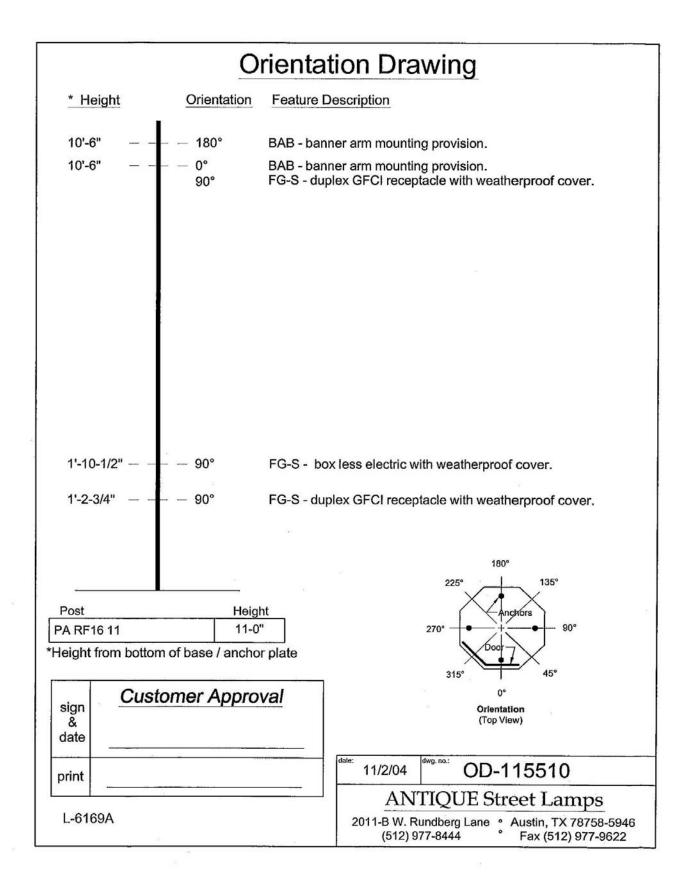

| $\alpha$ • 1. | <b>T</b> 7 • | • . •    |              | α.    | 7 7    |
|---------------|--------------|----------|--------------|-------|--------|
| Creighton     | I mivo       | rcity I  | 10010M       | Stan  | dards  |
| CICIZIUUII    | CHUVE        | I SILV L | <i>cough</i> | Siuli | uui us |

| $\alpha$ • 1. | <b>T</b> 7 • | • . •    |              | α.    | 7 7    |
|---------------|--------------|----------|--------------|-------|--------|
| Creighton     | I mivo       | rcity I  | 10010M       | Stan  | dards  |
| CICIZIUUII    | CHUVE        | I SILV L | <i>cough</i> | Siuli | uui us |

| Cusialston | T7    | :4. T  |        | C4   | 1    | <b>J</b> ~ |
|------------|-------|--------|--------|------|------|------------|
| Creighton  | Unive | rsuv L | resign | S