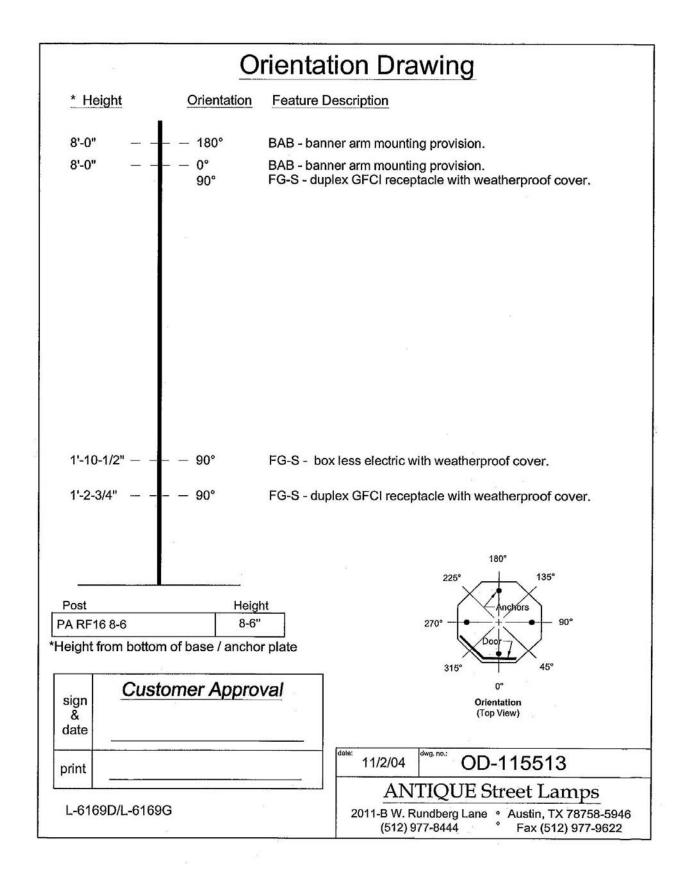

| $\alpha$ • 1. | <b>T</b> 7 • | • . •    |              | α.    | 7 7    |
|---------------|--------------|----------|--------------|-------|--------|
| Creighton     | I mivo       | rcity I  | 10010M       | Stan  | dards  |
| CICIZIUUII    | CHUVE        | I SILV L | <i>cough</i> | Siuli | uui us |

| $\alpha$ • 1. | <b>T</b> 7 • | • . •    |              | α.    | 7 7    |
|---------------|--------------|----------|--------------|-------|--------|
| Creighton     | I mivo       | rcity I  | 10010M       | Stan  | dards  |
| CICIZIUUII    | CHUVE        | I SILV L | <i>cough</i> | Siuli | uui us |

| Cusialston | T7    | :4. T  |        | C4   | 1    | <b>J</b> ~ |
|------------|-------|--------|--------|------|------|------------|
| Creighton  | Unive | rsuv L | resign | Suan |