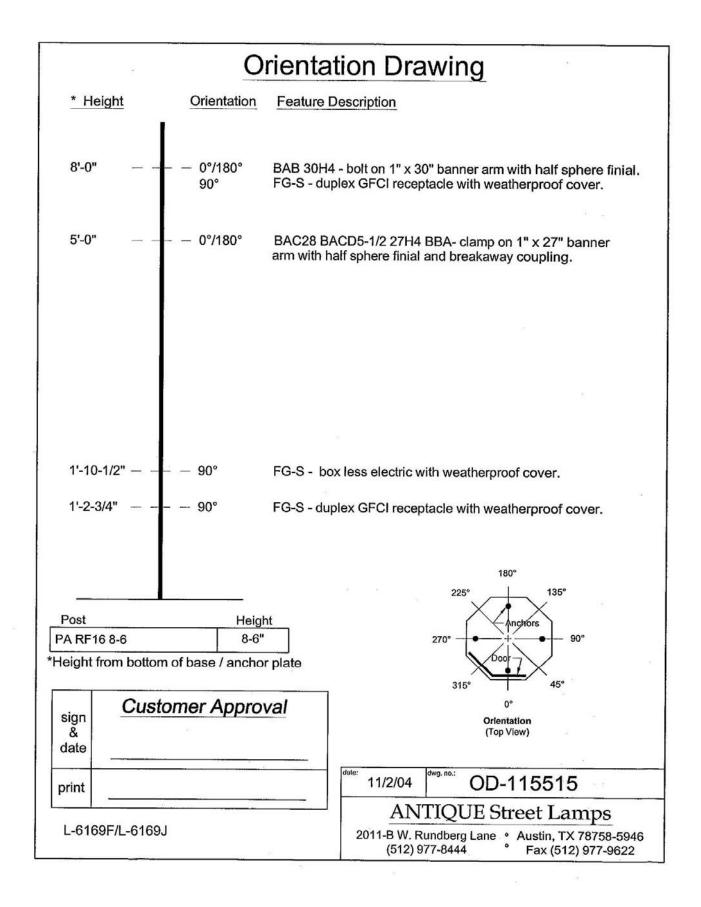

| $\alpha$ • 1. | <b>T</b> 7 • | • . •    |              | α.    | 7 7    |
|---------------|--------------|----------|--------------|-------|--------|
| Creighton     | I mivo       | rcity I  | 10010M       | Stan  | dards  |
| CICIZIUUII    | CHUVE        | I SILV L | <i>cough</i> | Siuli | uui us |