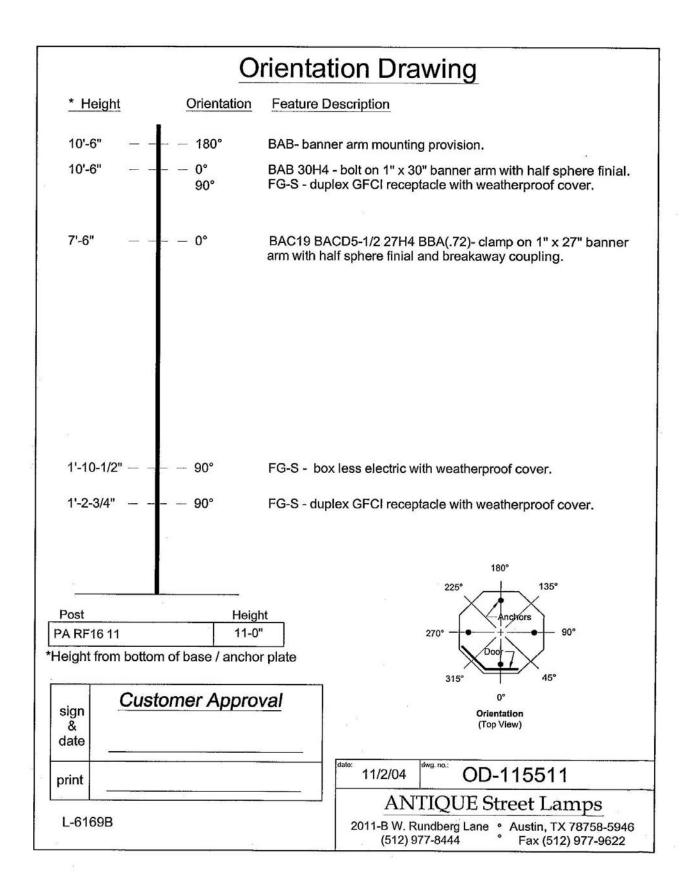

| $\alpha$ • 1. | <b>T</b> 7 • | • . •    |              | α.    | 7 7    |
|---------------|--------------|----------|--------------|-------|--------|
| Creighton     | I mivo       | rcity I  | 10010M       | Stan  | dards  |
| CICIZIUUII    | CHUVE        | I SILV L | <i>cough</i> | Siuli | uui us |

| $\alpha$ • 1. | <b>T</b> 7 • | • . •    |              | α.    | 7 7    |
|---------------|--------------|----------|--------------|-------|--------|
| Creighton     | I mivo       | rcity I  | 10010M       | Stan  | dards  |
| CICIZIUUII    | CHUVE        | I SILV L | <i>cough</i> | Siuli | uui us |

| Cusialston | T7    | :4. T  |        | C4   | 1    | <b>J</b> ~ |
|------------|-------|--------|--------|------|------|------------|
| Creighton  | Unive | rsuv L | resign | Sua