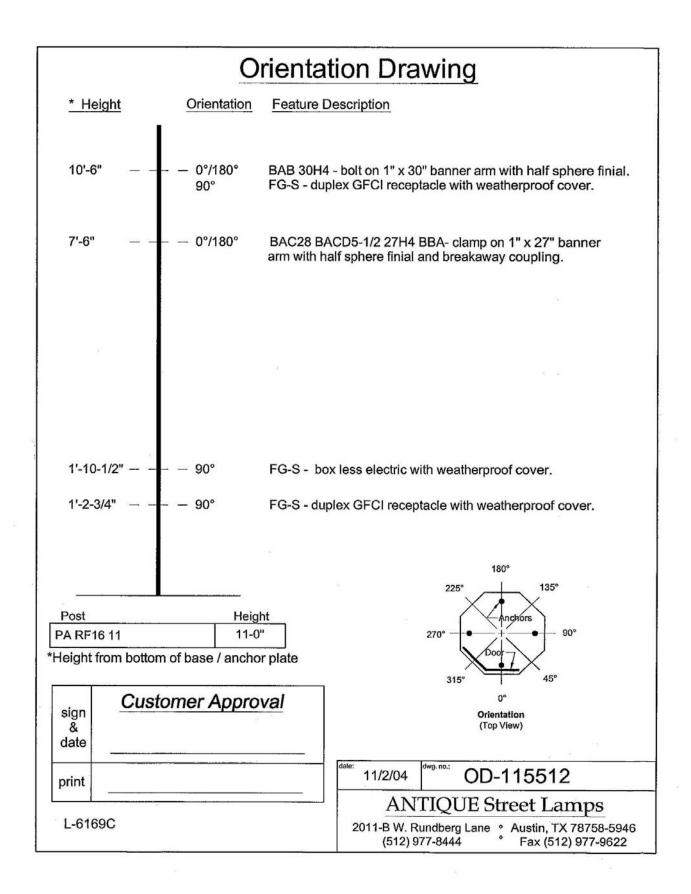

| $\alpha$ • 1. | <b>T</b> 7 • | • . •    |              | α.    | 7 7    |
|---------------|--------------|----------|--------------|-------|--------|
| Creighton     | I mivo       | rcity I  | 10010M       | Stan  | dards  |
| CICIZIUUII    | CHUVE        | I SILV L | <i>cough</i> | Siuli | uui us |

| $\alpha$ • 1. | <b>T</b> 7 • | • . •    |              | α.    | 7 7    |
|---------------|--------------|----------|--------------|-------|--------|
| Creighton     | I mivo       | rcity I  | 10010M       | Stan  | dards  |
| CICIZIUUII    | CHUVE        | I SILV L | <i>cough</i> | Siuli | uui us |

| Cusialston | T7    | :4. T  |        | C4   | 1    | <b>J</b> ~ |
|------------|-------|--------|--------|------|------|------------|
| Creighton  | Unive | rsuv L | resign | Suan