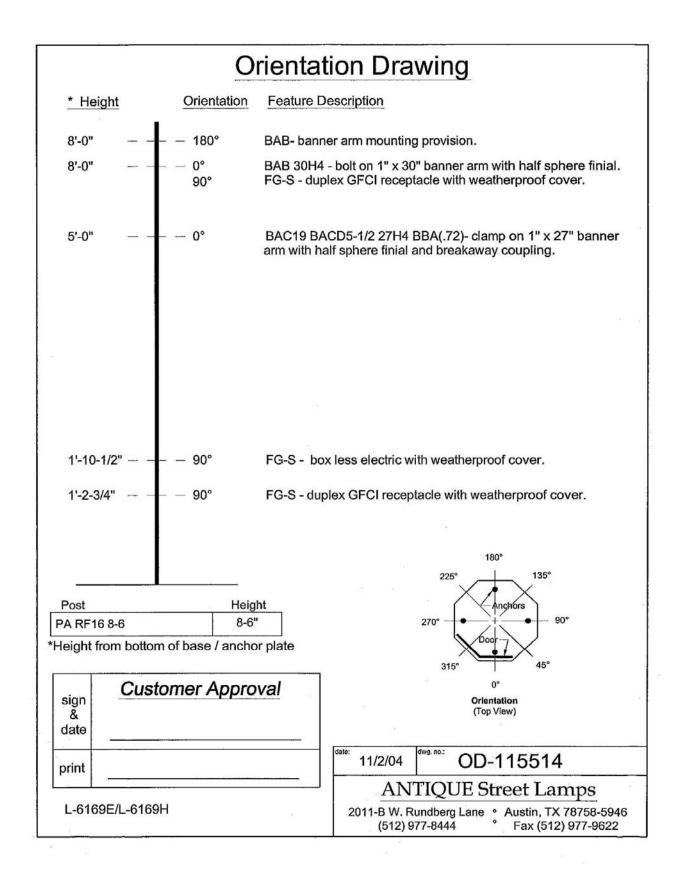

| $\alpha$ • 1. | <b>T</b> 7 • | • . •    |              | α.    | 7 7    |
|---------------|--------------|----------|--------------|-------|--------|
| Creighton     | I mivo       | rcity I  | 10010M       | Stan  | dards  |
| CICIZIUUII    | CHUVE        | I SILV L | <i>cough</i> | Siuli | uui us |